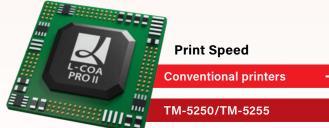

## **Greater Productivity** with Swiftness

Experience enhanced printing productivity with the new L-COA PRO II high-speed imaging processing chip, which provides greater data processing power that ensures quicker turnaround times from sleep mode alongside continuous printing with ease.

Based on Canon internal testing using plain paper with continuous printing of A1 page per min