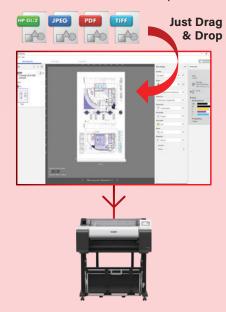

#### **Direct Print Plus**

Direct Print Plus offers **easy batch printing of PDF and JPEG files** with custom templates.

### **Free Layout Plus**

Free Layout Plus provides for easy document resizing to specific paper layouts before printing by simply dragging and dropping files into the application.