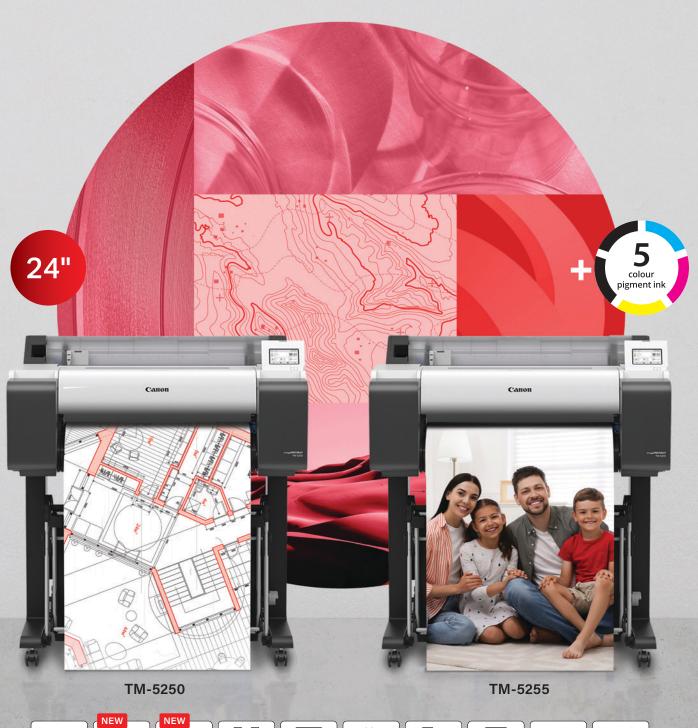

# JustPerfect.

**Limitless Creativity Made Possible** 

The new 24" **imagePROGRAF TM-5255** and **TM-5250** large format printers raise the standard for print excellence through greater business printing performance for creating photo images, posters and CAD drawings. Express limitless creativity through vivid, quality prints thanks to improved ink capabilities.

## **High-Quality Printing For Everything Creative**

Create vivid, high-quality photos and posters with the new 24" imagePROGRAF TM-5255 and TM-5250 large format printers. The improved ink capabilities help to bring out greater colour expressions within prints, while catering to the needs of engineering firms by offering multi-application printing suited for limitless creativity.

## **Vivid Red for Greater Details**

The **new magenta ink** offers a more vivid red that enhances the details on printed photo images, posters and CAD drawings produced by the printer.

TM-5250