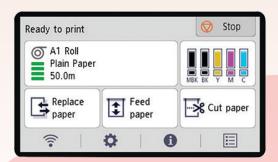

## **Designed for Convenience**

The printer's **flat top space** allows for effortless roll paper replacement or the placement of output prints.

Roll paper balance and paper media details can also be easily retrieved from the printer through **automatic** paper type detection.