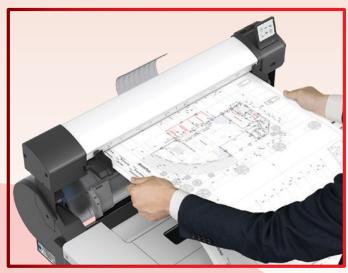

## **Designed for Convenience**

The printer's **flat top space** allows for effortless roll paper replacement or the placement of output prints.

Roll paper balance and paper media details can also be easily retrieved from the printer through **automatic** paper type detection.