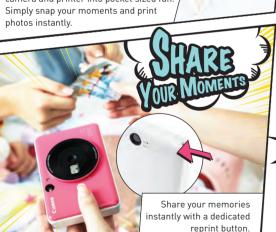

## SPECIFICATIONS

|                                    |                                                                                                 | 9 9 9               | Ш                                          |
|------------------------------------|-------------------------------------------------------------------------------------------------|---------------------|--------------------------------------------|
|                                    | inspic [s]                                                                                      | inspic [c]          | inspic [P]                                 |
| Camera Resolution:                 | 8MP                                                                                             | 5MP                 | -                                          |
| Illumination:                      | Flashlight, Fill Light                                                                          | Flashlight          | -                                          |
| App Support:                       | Canon Mini Print                                                                                | No                  | Canon Mini Print                           |
| Printing Aspect Ratio:             | 2:2 (2" x 2") and 2:3 (2" x 3")                                                                 |                     | 2:3 (2" x 3")                              |
| MicroSD Card:                      | Up to 256GB                                                                                     |                     | No                                         |
| Dimension (W x H X D):             | 121 x 80.3 x 21.5mm                                                                             | 121 x 78.3 x 23.7mm | 82.4 x 118.3 x 18.7mm                      |
| Weight:                            | 188g                                                                                            | 170g                | 160g                                       |
| Connectivity:                      | Bluetooth 4.0                                                                                   | No                  | Bluetooth 4.0                              |
| Compatible OS:<br>(for mobile app) | iOS 9.0 or above &<br>Android 4.4 or above                                                      | No                  | iOS 9.0 or above &<br>Android 4.4 or above |
| Compatible OS:<br>(for computer)   | Windows 7/8/8.1/10<br>Max OSX 10.10-10.14                                                       |                     | No                                         |
| Print Technology:                  | ZINK™                                                                                           |                     |                                            |
| Print Resolution:                  | 314 x 600dpi                                                                                    | 314 x 500dpi        | 314 x 400dpi                               |
| Printable Area:                    | Borderless                                                                                      |                     |                                            |
| Compatible Paper:                  | Canon 2" x 3" ZINK™ Photo Paper: ZP-2030-20 (20 sheets) /<br>Peel-and-stick back / Smudge-proof |                     |                                            |