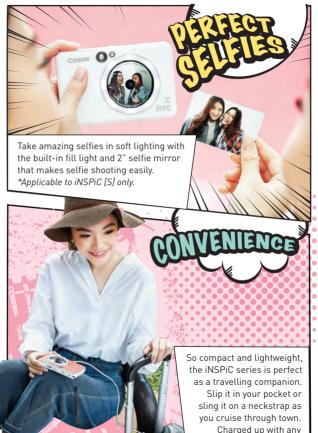

## SPECIFICATIONS

|                                    |                                                                                                 | 9 9 9               | Ш                                          |
|------------------------------------|-------------------------------------------------------------------------------------------------|---------------------|--------------------------------------------|
|                                    | inspic [s]                                                                                      | inspic [c]          | inspic [P]                                 |
| Camera Resolution:                 | 8MP                                                                                             | 5MP                 | -                                          |
| Illumination:                      | Flashlight, Fill Light                                                                          | Flashlight          | -                                          |
| App Support:                       | Canon Mini Print                                                                                | No                  | Canon Mini Print                           |
| Printing Aspect Ratio:             | 2:2 (2" x 2") and 2:3 (2" x 3")                                                                 |                     | 2:3 (2" x 3")                              |
| MicroSD Card:                      | Up to 256GB                                                                                     |                     | No                                         |
| Dimension (W x H X D):             | 121 x 80.3 x 21.5mm                                                                             | 121 x 78.3 x 23.7mm | 82.4 x 118.3 x 18.7mm                      |
| Weight:                            | 188g                                                                                            | 170g                | 160g                                       |
| Connectivity:                      | Bluetooth 4.0                                                                                   | No                  | Bluetooth 4.0                              |
| Compatible OS:<br>(for mobile app) | iOS 9.0 or above &<br>Android 4.4 or above                                                      | No                  | iOS 9.0 or above &<br>Android 4.4 or above |
| Compatible OS:<br>(for computer)   | Windows 7/8/8.1/10<br>Max OSX 10.10-10.14                                                       |                     | No                                         |
| Print Technology:                  | ZINK™                                                                                           |                     |                                            |
| Print Resolution:                  | 314 x 600dpi                                                                                    | 314 x 500dpi        | 314 x 400dpi                               |
| Printable Area:                    | Borderless                                                                                      |                     |                                            |
| Compatible Paper:                  | Canon 2" x 3" ZINK™ Photo Paper: ZP-2030-20 (20 sheets) /<br>Peel-and-stick back / Smudge-proof |                     |                                            |