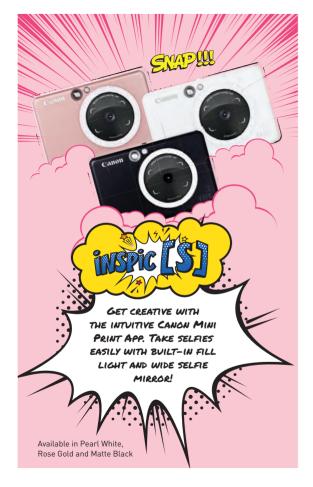

## SPECIFICATIONS

|                                    |                                                                                                 | 9 9 9               | Ш                                          |
|------------------------------------|-------------------------------------------------------------------------------------------------|---------------------|--------------------------------------------|
|                                    | inspic [s]                                                                                      | inspic [c]          | inspic [P]                                 |
| Camera Resolution:                 | 8MP                                                                                             | 5MP                 | -                                          |
| Illumination:                      | Flashlight, Fill Light                                                                          | Flashlight          | -                                          |
| App Support:                       | Canon Mini Print                                                                                | No                  | Canon Mini Print                           |
| Printing Aspect Ratio:             | 2:2 (2" x 2") and 2:3 (2" x 3")                                                                 |                     | 2:3 (2" x 3")                              |
| MicroSD Card:                      | Up to 256GB                                                                                     |                     | No                                         |
| Dimension (W x H X D):             | 121 x 80.3 x 21.5mm                                                                             | 121 x 78.3 x 23.7mm | 82.4 x 118.3 x 18.7mm                      |
| Weight:                            | 188g                                                                                            | 170g                | 160g                                       |
| Connectivity:                      | Bluetooth 4.0                                                                                   | No                  | Bluetooth 4.0                              |
| Compatible OS:<br>(for mobile app) | iOS 9.0 or above &<br>Android 4.4 or above                                                      | No                  | iOS 9.0 or above &<br>Android 4.4 or above |
| Compatible OS:<br>(for computer)   | Windows 7/8/8.1/10<br>Max OSX 10.10-10.14                                                       |                     | No                                         |
| Print Technology:                  | ZINK™                                                                                           |                     |                                            |
| Print Resolution:                  | 314 x 600dpi                                                                                    | 314 x 500dpi        | 314 x 400dpi                               |
| Printable Area:                    | Borderless                                                                                      |                     |                                            |
| Compatible Paper:                  | Canon 2" x 3" ZINK™ Photo Paper: ZP-2030-20 (20 sheets) /<br>Peel-and-stick back / Smudge-proof |                     |                                            |