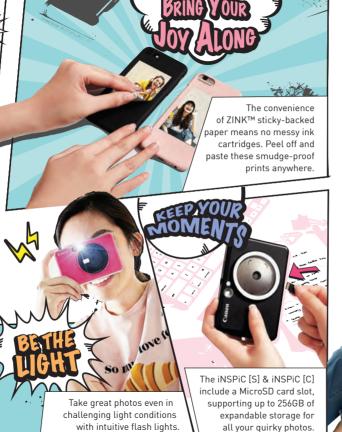

## SPECIFICATIONS

|                                    |                                                                                                 | 9 9 9               | Ш                                          |
|------------------------------------|-------------------------------------------------------------------------------------------------|---------------------|--------------------------------------------|
|                                    | inspic [s]                                                                                      | inspic [c]          | inspic [P]                                 |
| Camera Resolution:                 | 8MP                                                                                             | 5MP                 | -                                          |
| Illumination:                      | Flashlight, Fill Light                                                                          | Flashlight          | -                                          |
| App Support:                       | Canon Mini Print                                                                                | No                  | Canon Mini Print                           |
| Printing Aspect Ratio:             | 2:2 (2" x 2") and 2:3 (2" x 3")                                                                 |                     | 2:3 (2" x 3")                              |
| MicroSD Card:                      | Up to 256GB                                                                                     |                     | No                                         |
| Dimension (W x H X D):             | 121 x 80.3 x 21.5mm                                                                             | 121 x 78.3 x 23.7mm | 82.4 x 118.3 x 18.7mm                      |
| Weight:                            | 188g                                                                                            | 170g                | 160g                                       |
| Connectivity:                      | Bluetooth 4.0                                                                                   | No                  | Bluetooth 4.0                              |
| Compatible OS:<br>(for mobile app) | iOS 9.0 or above &<br>Android 4.4 or above                                                      | No                  | iOS 9.0 or above &<br>Android 4.4 or above |
| Compatible OS:<br>(for computer)   | Windows 7/8/8.1/10<br>Max OSX 10.10-10.14                                                       |                     | No                                         |
| Print Technology:                  | ZINK™                                                                                           |                     |                                            |
| Print Resolution:                  | 314 x 600dpi                                                                                    | 314 x 500dpi        | 314 x 400dpi                               |
| Printable Area:                    | Borderless                                                                                      |                     |                                            |
| Compatible Paper:                  | Canon 2" x 3" ZINK™ Photo Paper: ZP-2030-20 (20 sheets) /<br>Peel-and-stick back / Smudge-proof |                     |                                            |