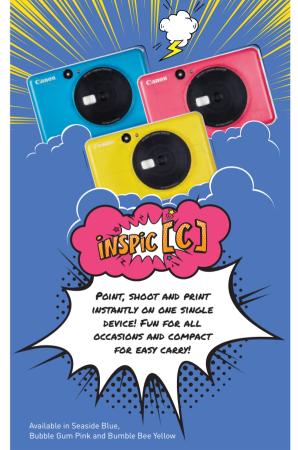

## SPECIFICATIONS

|                                    |                                                                                                 | 9 9 9               | Ш                                          |
|------------------------------------|-------------------------------------------------------------------------------------------------|---------------------|--------------------------------------------|
|                                    | inspic [s]                                                                                      | inspic [c]          | inspic [P]                                 |
| Camera Resolution:                 | 8MP                                                                                             | 5MP                 | -                                          |
| Illumination:                      | Flashlight, Fill Light                                                                          | Flashlight          | -                                          |
| App Support:                       | Canon Mini Print                                                                                | No                  | Canon Mini Print                           |
| Printing Aspect Ratio:             | 2:2 (2" x 2") and 2:3 (2" x 3")                                                                 |                     | 2:3 (2" x 3")                              |
| MicroSD Card:                      | Up to 256GB                                                                                     |                     | No                                         |
| Dimension (W x H X D):             | 121 x 80.3 x 21.5mm                                                                             | 121 x 78.3 x 23.7mm | 82.4 x 118.3 x 18.7mm                      |
| Weight:                            | 188g                                                                                            | 170g                | 160g                                       |
| Connectivity:                      | Bluetooth 4.0                                                                                   | No                  | Bluetooth 4.0                              |
| Compatible OS:<br>(for mobile app) | iOS 9.0 or above &<br>Android 4.4 or above                                                      | No                  | iOS 9.0 or above &<br>Android 4.4 or above |
| Compatible OS:<br>(for computer)   | Windows 7/8/8.1/10<br>Max OSX 10.10-10.14                                                       |                     | No                                         |
| Print Technology:                  | ZINK™                                                                                           |                     |                                            |
| Print Resolution:                  | 314 x 600dpi                                                                                    | 314 x 500dpi        | 314 x 400dpi                               |
| Printable Area:                    | Borderless                                                                                      |                     |                                            |
| Compatible Paper:                  | Canon 2" x 3" ZINK™ Photo Paper: ZP-2030-20 (20 sheets) /<br>Peel-and-stick back / Smudge-proof |                     |                                            |