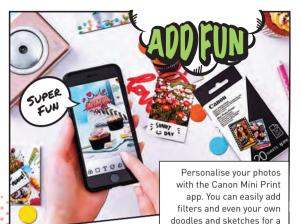

## DOWNLOAD CANON MINI PRINT APP

for a unique personalised print.

Connect your Canon iNSPiC [S] and iNSPiC [P] to your mobile device via the Canon Mini Print app and the rest is plain sailing. Whether it's a photo on your smartphone or your favourite images from your social media accounts, the Canon Mini Print app lets you add stickers, text, creative filters and face distortion effects

\* Compatible with iOS 9.0 or later, and Android 4.4 or later.

Applicable to iNSPiC [S] and iNSPiC [P] only.

unique personalised image.